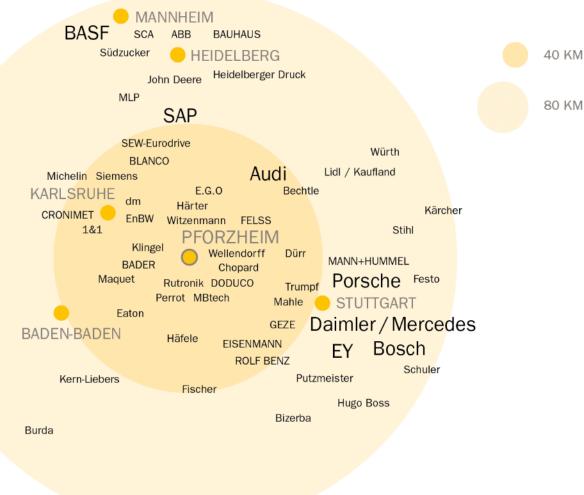

# Pforzheim "Golden City" and "Gateway to the Black Forest"

[ pfortshaim]

- Industrial city at the northern edge of the black forest
- Inhabitants: 320.000 (City: 120.000, County: 200.000)
- Destroyed during World War II, reconstructed as a typical "modern" city
- Jewellery manufacturing since 1767 leading in jewellery & silver production (Chopard, Wellendorf, etc.)
- Major industrial companies nearby:

# Possible Internships in the region

Pforzheim is located in one of Europe's most industrialized and innovative regions and therefore perfect to get some practical experience (internships, working during after