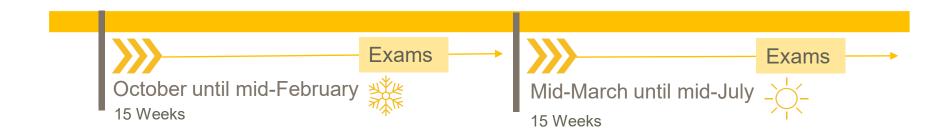

## Academic Calender

- Winter Semester: October January; Exams until mid-February
- Summer Semester: Mid-March June; Exams until mid-July
  - Regular Study Track Bachelor: 7 Semester (incl. 1 Semester Internship)