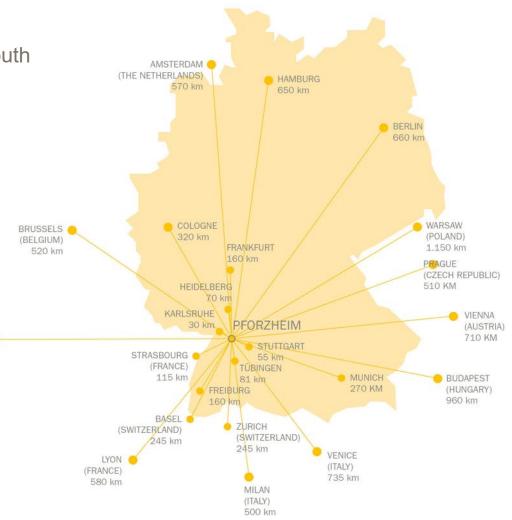

#### Distances from Pforzheim:

- France (40 km)
- Switzerland and Austria (200 km)
- Capital Stuttgart in the east (55 km)
- Next airports:
  - Stuttgart (55 km)
  - Baden-Baden (60 km)
  - Strasbourg (France) (115 km)

(FRANCE)

580 km

• Frankfurt a. M. (160 km)