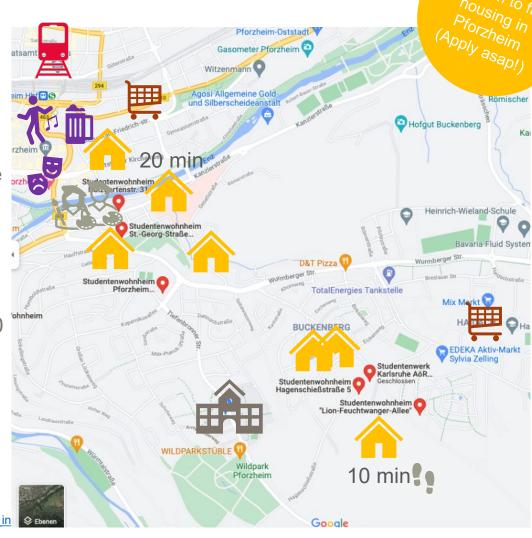

## Housing

- About 500 rooms in 4 public student halls and 2 private dorms in Pforzheim
- They can be rent via Studierendenwerk Karlsruhe or the respective dorm
- All rooms are single bedrooms: you only share the facilities
- Prices range between 215 and 380 Euro per month (incl. costs for heating, water, electricity and internet)
- More information on our website:
- https://www.hspforzheim.de/en/international/studying in pforzheim/general in formation/housing