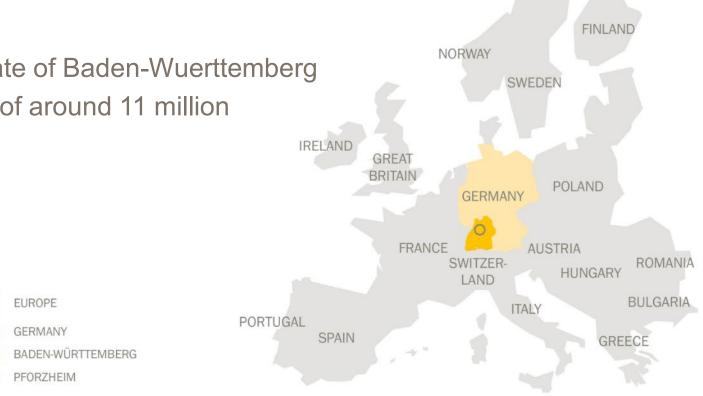

# Geographical Location

Germany - in the center of Europe Population of around 83 million

Federal State of Baden-Wuerttemberg Population of around 11 million

# Geographical Location

Baden-Wuerttemberg is located in the South West of Germany