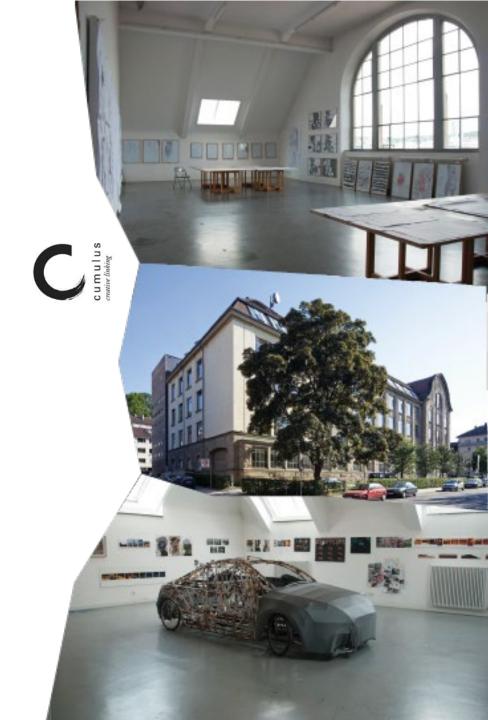

## Pforzheim University

- Public university under supervision of the state of Baden-Wurttemberg
- University of Applied Sciences highly practical focus
- Founded in 1992 as a merger of
- Pforzheim School of Design founded in 1877
- **❖ Pforzheim Business School** founded in 1963
- **School of Engineering** founded in 1992

# Pforzheim University

## School of Design

Students full time: 700

#### 6 Undergraduate programs in German

- Accessory Design
- Industrial Design
- Fashion
- Jewellery
- Transportation Design
- Visual Communication