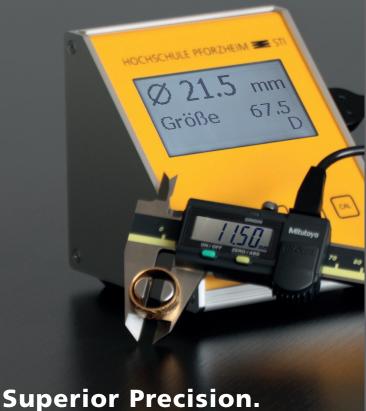

## **Superior Precision.**

The Electronic Ring Gauge made by the STI

- **→** Rapid measurement
- + High precision
- Pinpoint accuracy even with wide band and convex rings
- ◆ No damage to the rings
- ◆ No wear and tear to the measuring equipment
- **→** Convertible to different global ring sizes

The electronic ring gauge stands out from conventional measurement systems through its superior precision. In particular the precision of the electronic ring gauge makes it an essential tool which will not wear out over time. An important feature is that the ring will not be scratched during the measuring process. All the various geometries of a ring can be measured with the same tool and converted to different global ring sizes (USA, Germany, France, United Kingdom and Japan).